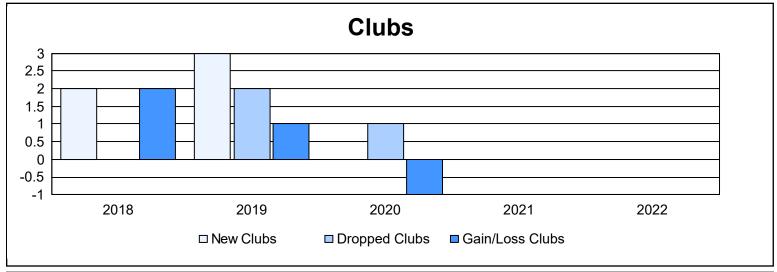

District 385 As of June 2022 Cumulative

| Year      | New<br>Clubs | Dropped<br>Clubs | Gain/<br>Loss<br>Clubs | New<br>Members | Charter<br>Members | Reinstate<br>Members | Transfer<br>Members | Total<br>Member<br>Added | Total<br>Members<br>Dropped | Gain/<br>Loss<br>Members |
|-----------|--------------|------------------|------------------------|----------------|--------------------|----------------------|---------------------|--------------------------|-----------------------------|--------------------------|
| 2017-2018 | 2            | 0                | 2                      | 264            | 124                | 12                   | 15                  | 415                      | 542                         | -127                     |
| 2018-2019 | 3            | 2                | 1                      | 81             | 108                | 7                    | 21                  | 217                      | 489                         | -272                     |
| 2019-2020 | 0            | 1                | -1                     | 0              | 17                 | 2                    | 19                  | 38                       | 312                         | -274                     |
| 2020-2021 | 0            | 0                | 0                      | 293            | 19                 | 14                   | 33                  | 359                      | 265                         | 94                       |
| 2021-2022 | 0            | 0                | 0                      | 176            | 7                  | 7                    | 18                  | 208                      | 373                         | -165                     |
| Average   | 1            | 1                | 0                      | 163            | 55                 | 8                    | 21                  | 247                      | 396                         | -149                     |