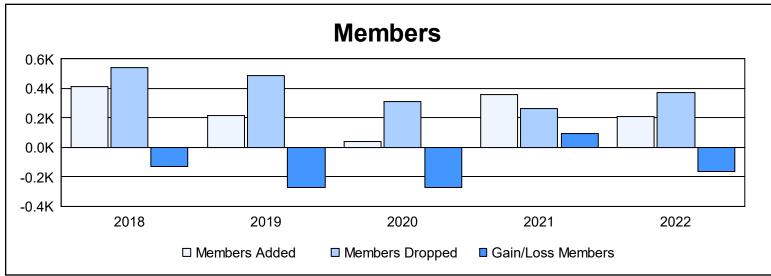

District 385 As of June 2022 Cumulative

| Year      | New<br>Clubs | Dropped<br>Clubs | Gain/<br>Loss<br>Clubs | New<br>Members | Charter<br>Members | Reinstate<br>Members | Transfer<br>Members | Total<br>Member<br>Added | Total<br>Members<br>Dropped | Gain/<br>Loss<br>Members |
|-----------|--------------|------------------|------------------------|----------------|--------------------|----------------------|---------------------|--------------------------|-----------------------------|--------------------------|
| 2017-2018 | 2            | 0                | 2                      | 264            | 124                | 12                   | 15                  | 415                      | 542                         | -127                     |
| 2018-2019 | 3            | 2                | 1                      | 81             | 108                | 7                    | 21                  | 217                      | 489                         | -272                     |
| 2019-2020 | 0            | 1                | -1                     | 0              | 17                 | 2                    | 19                  | 38                       | 312                         | -274                     |
| 2020-2021 | 0            | 0                | 0                      | 293            | 19                 | 14                   | 33                  | 359                      | 265                         | 94                       |
| 2021-2022 | 0            | 0                | 0                      | 176            | 7                  | 7                    | 18                  | 208                      | 373                         | -165                     |
| Average   | 1            | 1                | 0                      | 163            | 55                 | 8                    | 21                  | 247                      | 396                         | -149                     |